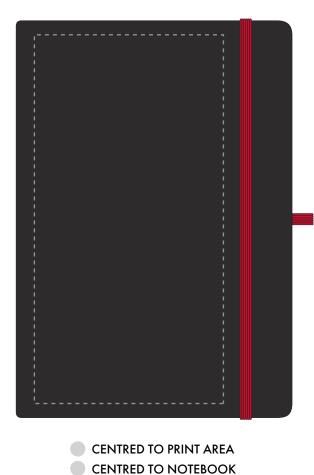

Product and Artwork Proof
 BLACK NEBRASKA

 Your Ref:
 Quantity:
 Product Code: QS0645

 Our Ref:
 Version: 1
 Product Colour: RED

 PRINTING CONCERNS:
 We stock this item in the following colours

## **PANTONE REFERENCE(S)**

뤔 Full colour printing

Due to the nature of the product the print position may vary by 2 - 3 mm

## ARTWORK SCALE 50%

Product Image for visualisation - colours may vary

The dashed line is to demonstrate print area and will not appear on your printed item

## PLEASE NOTE:

- All colours including print and product are for visual purposes only and should not be regarded as the actual colour of the product and print.
- Some products may vary from batch to batch and may differ from previous orders.
- The colour and texture of a product can also have an effect on the final print colour.
- By approving this order we accept that you understand these terms.